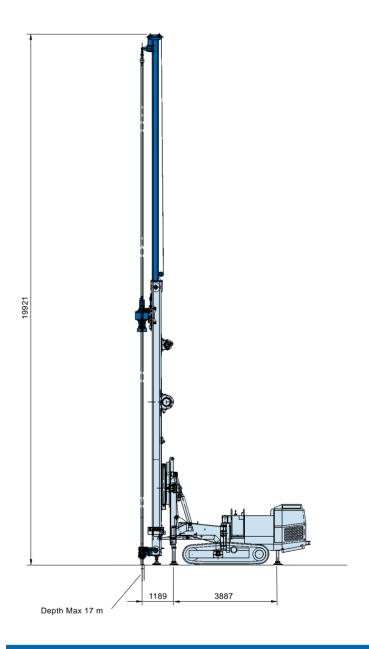

The main features of the SM-405/5-8 are:

- Mast. The mast has an overall length of 11085 mm and it is allowed rotary stroke of 8 m.
- Hoist and feed system. Sliding of rotary is driven through a rope driven by winch system for 90 kN hoist/feed force
- Boom/mast connection. The swinging boom and the mast are connected by a slide, a counterslide and a turntableto assure better stifness and stability during drilling.

Deep consideration has to be given to Jet-Grouting version: The overal length of the mast including Jet-Grouting extension is nearly 20 m and it is possible to execute treatment with rods exceeding the mast extension of few meter.