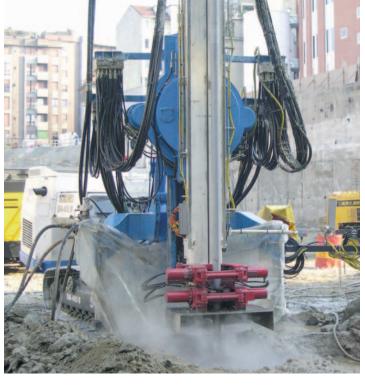

#### **HYDRAULIC DRILLING RIG**

The hydraulic drilling rig model SM-405/5-8 has been developed on the experiences gained from SM-405. The rig is meant to be used in a specific field like tie-back, deep drilling and jet-grouting consolidation.

The main features of the SM-405/5-8 are:

- Mast. The mast has an overall length of 11085 mm and it is allowed rotary stroke of 8 m.
- Hoist and feed system. Sliding of rotary is driven through a rope driven by winch system for 90 kN hoist/feed force
- Boom/mast connection. The swinging boom and the mast are connected by a slide, a counterslide and a turntableto assure better stifness and stability during drilling.

Deep consideration has to be given to Jet-Grouting version: The overal length of the mast including Jet-Grouting extension is nearly 20 m and it is possible to execute treatment with rods exceeding the mast extension of few meter.