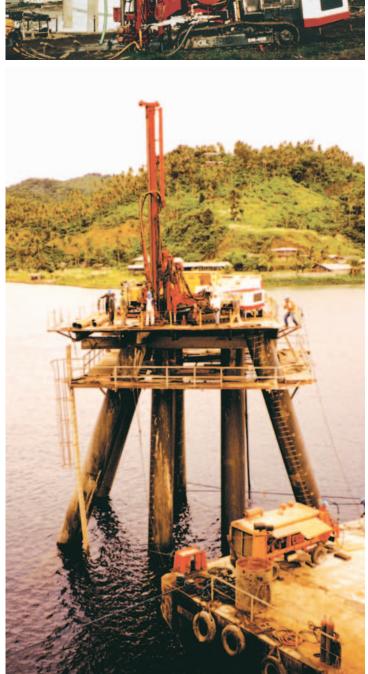

#### **HYDRAULIC DRILLING RIG**

The hydraulic drilling rig model SM-405/5-8 has been developed on the experiences gained from SM-405. The rig is meant to be used in a specific field like tie-back, deep drilling and jet-grouting consolidation.

Deep consideration has to be given to Jet-Grouting version: The overal length of the mast including Jet-Grouting extension is nearly 20 m and it is possible to execute treatment with rods exceeding the mast extension of few meter.