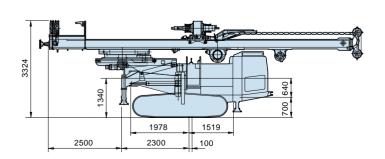

| Diesel engine                             |              | Cum           | mins QSB 5.9-30-TAA |
|-------------------------------------------|--------------|---------------|---------------------|
| Rated power                               | kW           |               | 129 @ 2200 rpm      |
| Installed power                           | kW           |               | 140 @ 1900 rpm      |
| Crawler undercarriage                     |              |               |                     |
| Lenght                                    | mm           |               | 3225                |
| Width                                     | mm           |               | 2450                |
| Pads width                                | mm           |               | 500                 |
| Propel speed                              | km/h         |               | 2.5                 |
| Average ground pressure                   | MPa          |               | 0.08                |
| Max traction force                        | kN           |               | 132                 |
| Rotary head                               |              |               |                     |
| Max torque (31,5 MPa)                     | daN.m        | 1695          | 1088                |
| Max nominal torque (28 MPa)               | daN.m        | 1507 @ 38 rpm | 967 @ 60 rpm        |
| Speed max                                 | rpm          | 546           | 357                 |
| Feed stroke                               | mm           | 8000          | 8000                |
| Max feed force                            | kN           | 90            | 90                  |
| Max hoist pull                            | kN           | 90            | 90                  |
| Max operating speed                       | m/min        | 36            | 36                  |
| Service winch                             |              |               |                     |
| Max line pull (on 1st layer)              | kN           |               | 39                  |
| Max rope speed (on 3 <sup>rd</sup> layer) | m/min        |               | 69                  |
| Rope diameter                             | mm           |               | 12                  |
| Rope capacity                             | m            |               | 63                  |
| Clamp & hydraulic joint breaker           |              |               |                     |
| Nominal size                              | mm           | 60 - 225      | 60 - 315            |
| Max clamping force (setting)              | kN           | 159           | 159                 |
| Max breaking torque (setting)             | daN.m        | 3830          | 4980                |
| Mass                                      |              |               |                     |
| Standard configuration                    | kg           |               | 21000               |
| Nominal calculated technical rating.      | <del>_</del> |               |                     |