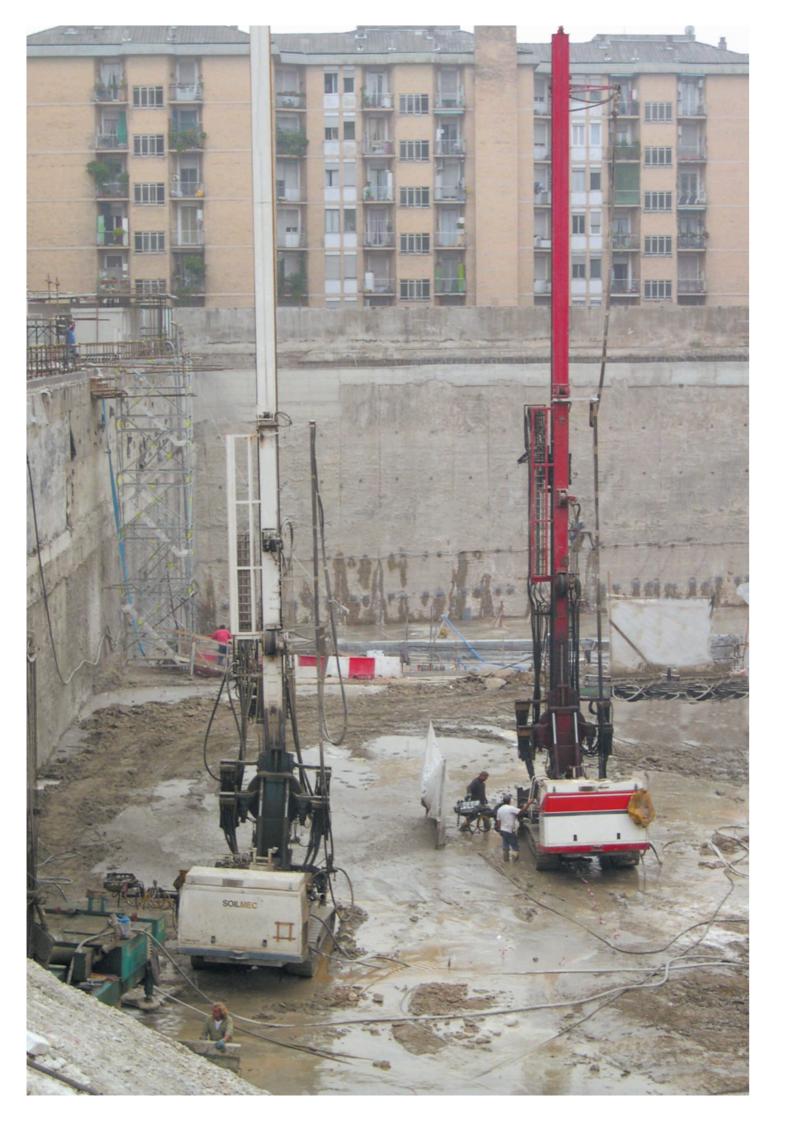

#### **HYDRAULIC DRILLING RIG**

The hydraulic drilling rig model SM-405/5-8 has been developed on the experiences gained from SM-405. The rig is meant to be used in a specific field like tie-back, deep drilling and jet-grouting consolidation.

The main features of the SM-405/5-8 are:

- Mast. The mast has an overall length of 11085 mm and it is allowed rotary stroke of 8 m.
- Hoist and feed system. Sliding of rotary is driven through a rope driven by winch system for 90 kN hoist/feed force
- Boom/mast connection. The swinging boom and the mast are connected by a slide, a counterslide and a turntableto assure better stifness and stability during drilling.

Deep consideration has to be given to Jet-Grouting version: The overal length of the mast including Jet-Grouting extension is nearly 20 m and it is possible to execute treatment with rods exceeding the mast extension of few meter.