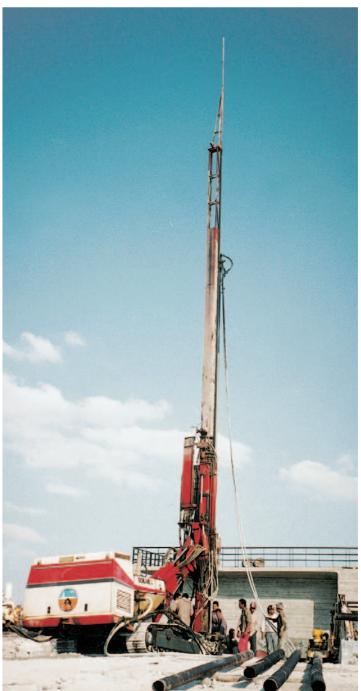

The main features of the SM-405/5-8 are:

- Mast. The mast has an overall length of 11085 mm and it is allowed rotary stroke of 8 m.
- Hoist and feed system. Sliding of rotary is driven through a rope driven by winch system for 90 kN hoist/feed force
- Boom/mast connection. The swinging boom and the mast are connected by a slide, a counterslide and a turntableto assure better stifness and stability during drilling.

Deep consideration has to be given to Jet-Grouting version: The overal length of the mast including Jet-Grouting extension is nearly 20 m and it is possible to execute treatment with rods exceeding the mast extension of few meter.