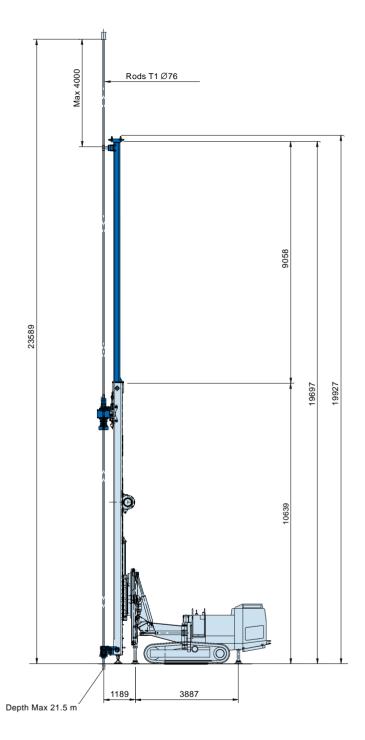

The main features of the SM-405/5-8 are:

- Mast. The mast has an overall length of 11085 mm and it is allowed rotary stroke of 8 m.
- Hoist and feed system. Sliding of rotary is driven through a rope driven by winch system for 90 kN hoist/feed force
- Boom/mast connection. The swinging boom and the mast are connected by a slide, a counterslide and a turntableto assure better stifness and stability during drilling.

Deep consideration has to be given to Jet-Grouting version: The overal length of the mast including Jet-Grouting extension is nearly 20 m and it is possible to execute treatment with rods exceeding the mast extension of few meter.