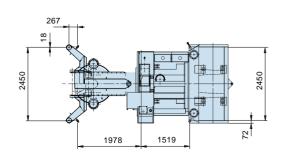

The main features of the SM-405/5-8 are:

- Mast. The mast has an overall length of 11085 mm and it is allowed rotary stroke of 8 m.
- Hoist and feed system. Sliding of rotary is driven through a rope driven by winch system for 90 kN hoist/feed force
- Boom/mast connection. The swinging boom and the mast are connected by a slide, a counterslide and a turntableto assure better stifness and stability during drilling.

| Diesel engine                             |              | Cum           | mins QSB 5.9-30-TAA |
|-------------------------------------------|--------------|---------------|---------------------|
| Rated power                               | kW           |               | 129 @ 2200 rpm      |
| Installed power                           | kW           |               | 140 @ 1900 rpm      |
| Crawler undercarriage                     |              |               |                     |
| Lenght                                    | mm           |               | 3225                |
| Width                                     | mm           |               | 2450                |
| Pads width                                | mm           |               | 500                 |
| Propel speed                              | km/h         |               | 2.5                 |
| Average ground pressure                   | MPa          |               | 0.08                |
| Max traction force                        | kN           |               | 132                 |
| Rotary head                               |              |               |                     |
| Max torque (31,5 MPa)                     | daN.m        | 1695          | 1088                |
| Max nominal torque (28 MPa)               | daN.m        | 1507 @ 38 rpm | 967 @ 60 rpm        |
| Speed max                                 | rpm          | 546           | 357                 |
| Feed stroke                               | mm           | 8000          | 8000                |
| Max feed force                            | kN           | 90            | 90                  |
| Max hoist pull                            | kN           | 90            | 90                  |
| Max operating speed                       | m/min        | 36            | 36                  |
| Service winch                             |              |               |                     |
| Max line pull (on 1st layer)              | kN           |               | 39                  |
| Max rope speed (on 3 <sup>rd</sup> layer) | m/min        |               | 69                  |
| Rope diameter                             | mm           |               | 12                  |
| Rope capacity                             | m            |               | 63                  |
| Clamp & hydraulic joint breaker           |              |               |                     |
| Nominal size                              | mm           | 60 - 225      | 60 - 315            |
| Max clamping force (setting)              | kN           | 159           | 159                 |
| Max breaking torque (setting)             | daN.m        | 3830          | 4980                |
| Mass                                      |              |               |                     |
| Standard configuration                    | kg           |               | 21000               |
| Nominal calculated technical rating.      | <del>_</del> |               |                     |

### **Transport Condition**

SOILMEC distributes machinery and structures all over the world, supported by SOILMEC subsidiary companies and representative offices as:

SOILMEC LTD - U.K.

SOILMEC MISR S.A.E. Co. - Egypt