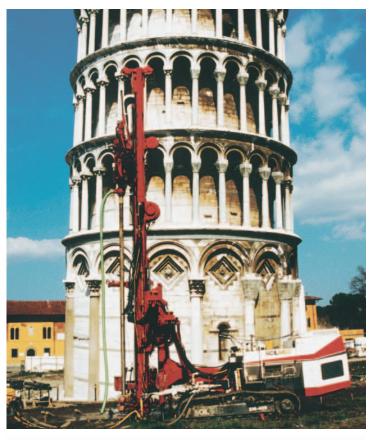

#### **HYDRAULIC DRILLING RIG**

The hydraulic drilling rig model SM-405/5-8 has been developed on the experiences gained from SM-405. The rig is meant to be used in a specific field like tie-back, deep drilling and jet-grouting consolidation.

Deep consideration has to be given to Jet-Grouting version: The overal length of the mast including Jet-Grouting extension is nearly 20 m and it is possible to execute treatment with rods exceeding the mast extension of few meter.